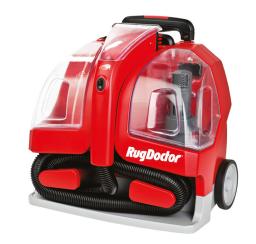

### **Portable Spot Cleaner**

The Portable Spot Cleaner is the solution to nightmare carpet stains. Our powerful motorised hand tool quickly tackles stains deep within your carpets, car interior, upholstery and fabrics.

#### **Description**

At Rug Doctor, we understand that accidents can happen. This is why we've developed the innovative <u>Portable Spot Cleaner</u> - ideal for families and pet owners.

Moving it around is a breeze thanks to its lightweight design and carpet-friendly wheels. The specially designed motorised hand tool tackles stubborn carpet stains easily and the powerful suction technology reduces drying time.

#### Where to Use

The Portable Spot Cleaner is ideal for those small stains that can happen around the home. It's perfect for use on all household carpets, rugs and upholstery such as sofas and even your mattresses. Its compact design makes cleaning in hard-to-reach areas a breeze.