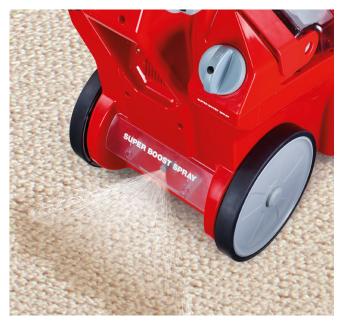

#### **Description**

Our <u>Deep Carpet Cleaner</u> is award-winning and features unique high-performance technology. Your carpets will look plush and smell fresh in no time!

Using powerful, dual cross brushes, this machine cleans your carpet in just one pass. These brushes oscillate through carpet fibres to clean, groom and polish from every angle.

If your carpets harbour stubborn stains, then try our super boost spray. This feature is best for cleaning high traffic areas, such as doorways and hallways, which see a lot of use and wear.

Using powerful, dual cross brushes, this machine cleans your carpet in just one pass.

#### Where to Use

Our Deep Carpet Cleaner is a cleaning solution for all around your home.

It is perfect for use on the carpets in your lounge, dining room, hallways and bedrooms. Stubborn stains in high traffic areas are easily handled by using the integrated Super Boost spray. You can even clean right up to your skirting boards and stairs with the handy upholstery attachment that comes supplied with the machine.