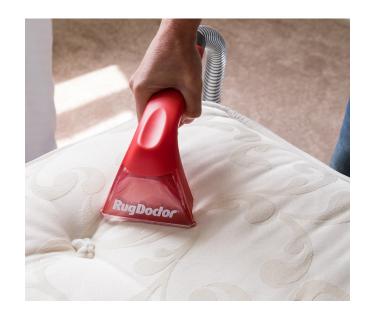

#### Where to Use

The Portable Spot Cleaner is ideal for those small stains that can happen around the home. It's perfect for use on all household carpets, rugs and upholstery such as sofas and even your mattresses. Its compact design makes cleaning in hard-to-reach areas a breeze.

#### Where to Use

The Rug Doctor X3 is perfect for use around your home as well as all your commercial carpet cleaning needs.

Carpets in your lounge, dining room, hallways and bedrooms are an easy task. You can deep clean any hard to reach areas, such as edges by skirting boards, your stairs, upholstery, mattresses and even your car interior with the handy upholstery attachment that comes supplied with the machine.