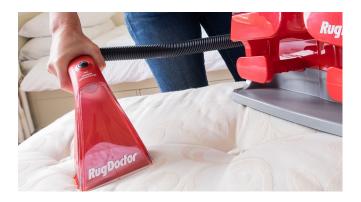

#### Where to Use

The Portable Spot Cleaner is ideal for those small stains that can happen around the home. It's perfect for use on all household carpets, rugs and upholstery such as sofas and even your mattresses. Its compact design makes cleaning in hard-to-reach areas a breeze.

The machine is IPX4 rated so can withstand splashing water from any direction. This makes it a great solution for cleaning your car interior or upholstered outside furniture.

The compact size of the machine makes it a great space-saving solution within your home and easy to access when the you need to clean an accident in a hurry.