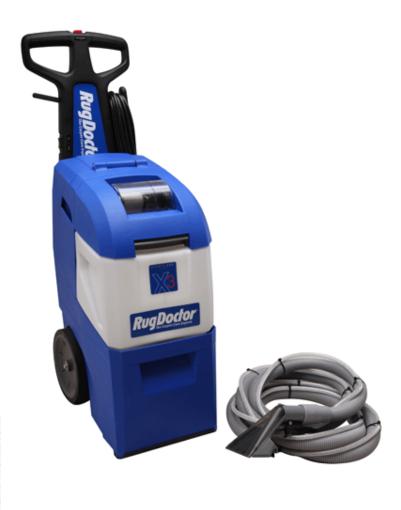

#### Description

The <u>Rug Doctor X3</u> features innovative technology that works to transform old and tired-looking carpets. With its high-powered motor and rugged build quality it is a perfect addition to your home or cleaning business.

Removing embedded dirt and grease is easy with Rug Doctor's one-pass cleaning system. A large 11.4ltr solution tank means you can clean larger areas with ease. The robust build of the machine ensures you will be cleaning carpets to a professional quality for years to come

With the X3 you don't need to worry about storage, as it folds up into a neatly compact and easy-to-store machine.

With proper care, it's designed to last a lifetime.