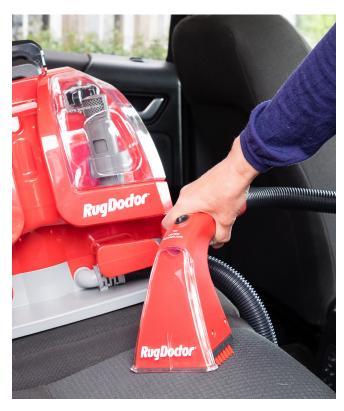

The machine is IPX4 rated so can withstand splashing water from any direction. This makes it a great solution for cleaning your car interior or upholstered outside furniture.

The compact size of the machine makes it a great space-saving solution within your home and easy to access when the you need to clean an accident in a hurry.

A great solution for cleaning your car interior and any outside furniture you may have.