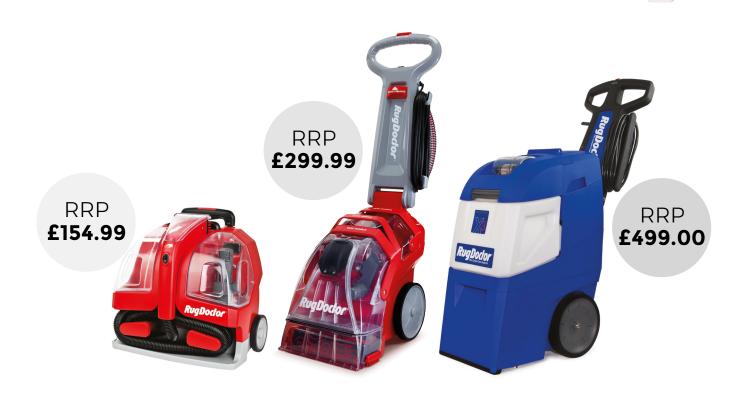

**Pg 17** Ordering Your Carpet Cleaner

Our Carpet Cleaners at a Glance

**Portable Spot Cleaner** 

**Deep Carpet Cleaner** 

**X3 Professional** 

| Weight                     | 7.4<br>KG | 14.4<br>KC | 19.45<br>KG |
|----------------------------|-----------|------------|-------------|
| Retractable Handle         | <b>√</b>  | 1          | <b>✓</b>    |
| Domestic Use               | 1         | 1          | 1           |
| Commercial Use             | ×         | ×          | 1           |
| Outdoor (IPX4 rated**)     | 1         | 1          | 1           |
| Hard Flooring              | ×         | ×          | ×           |
| Small Areas/Rugs           | <b>√</b>  | 1          | 1           |
| Large carpeted areas       | ×         | <b>✓</b>   | 1           |
| Removable dirty water tank | 1         | 1          | 1           |
| Removable clean water tank | 1         | 1          | ×           |
| Upholstery                 | 1         | 1          | 1           |