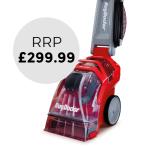

#### **Description**

Our <u>Deep Carpet Cleaner</u> is award-winning and features unique high-performance technology. Your carpets will look plush and smell fresh in no time!

Using powerful, dual cross brushes, this machine cleans your carpet in just one pass. These brushes oscillate through carpet fibres to clean, groom and polish from every angle.

If your carpets harbour stubborn stains, then try our super boost spray. This feature is best for cleaning high traffic areas, such as doorways and hallways, which see a lot of use and wear.

Using powerful, dual cross brushes, this machine cleans your carpet in just one pass.

#### Where to Use

Our Deep Carpet Cleaner is a cleaning solution for all around your home.

It is perfect for use on the carpets in your lounge, dining room, hallways and bedrooms. Stubborn stains in high traffic areas are easily handled by using the integrated Super Boost spray. You can even clean right up to your skirting boards and stairs with the handy upholstery attachment that comes supplied with the machine.

The Deep Carpet Cleaner is built for indoor and outdoor use, making it perfect for cleaning your car interior. The machine is IPX4 rated so can withstand splashing water from any direction.

A fully collapsible handle and hand tool caddy make storage of the Deep Carpet Cleaner simple for any size home.