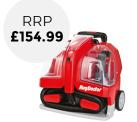

### **Portable Spot Cleaner**

The Portable Spot Cleaner is the solution to nightmare carpet stains. Our powerful motorised hand tool quickly tackles stains deep within your carpets, car interior, upholstery and fabrics.

#### **Description**

At Rug Doctor, we understand that accidents can happen. This is why we've developed the innovative <u>Portable Spot Cleaner</u> - ideal for families and pet owners.

Moving it around is a breeze thanks to its lightweight design and carpet-friendly wheels. The specially designed motorised hand tool tackles stubborn carpet stains easily and the powerful suction technology reduces drying time.

The Portable Spot Cleaner is designed for cleaning up spots, spills, stains and hard-to-reach areas all over your home making it an essential tool for households of all sizes.

Our machines clean deep into carpet fibres, removing dirt and grime buried beneath the surface.

#### Where to Use

The Portable Spot Cleaner is ideal for those small stains that can happen around the home. It's perfect for use on all household carpets, rugs and upholstery such as sofas and even your mattresses. Its compact design makes cleaning in hard-to-reach areas a breeze.

The machine is IPX4 rated so can withstand splashing water from any direction. This makes it a great solution for cleaning your car interior or upholstered outside furniture.

The compact size of the machine makes it a great space-saving solution within your home and easy to access when the you need to clean an accident in a hurry.