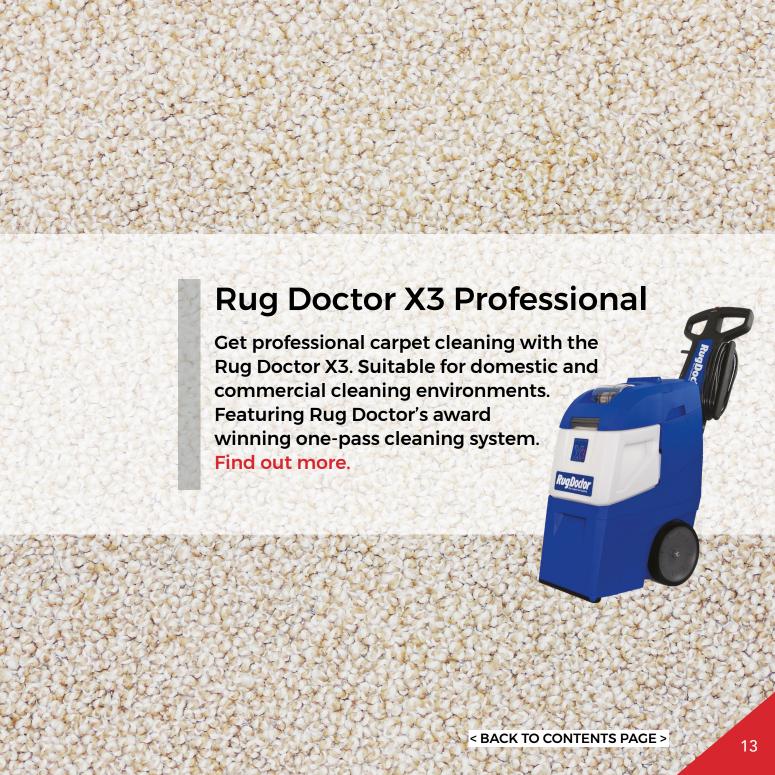

#### Description

The <u>Rug Doctor X3</u> features innovative technology that works to transform old and tired-looking carpets. With its high-powered motor and rugged build quality it is a perfect addition to your home or cleaning business.

Removing embedded dirt and grease is easy with Rug Doctor's one-pass cleaning system. A large 11.4ltr solution tank means you can clean larger areas with ease. The robust build of the machine ensures you will be cleaning carpets to a professional quality for years to come

With the X3 you don't need to worry about storage, as it folds up into a neatly compact and easy-to-store machine.

With proper care, it's designed to last a lifetime.