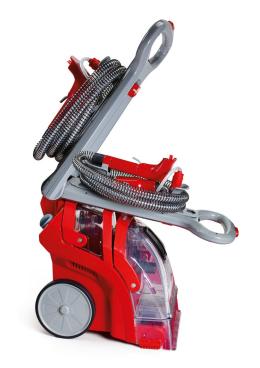

With the X3 you don't need to worry about storage, as it folds up into a neatly compact and easy-to-store machine.

With proper care, it's designed to last a lifetime.