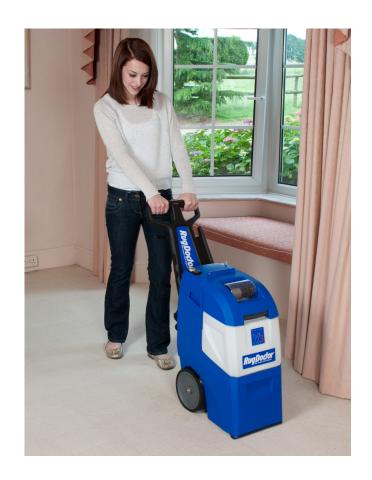

#### Where to Use

The Rug Doctor X3 is perfect for use around your home as well as all your commercial carpet cleaning needs.

Carpets in your lounge, dining room, hallways and bedrooms are an easy task. You can deep clean any hard to reach areas, such as edges by skirting boards, your stairs, upholstery, mattresses and even your car interior with the handy upholstery attachment that comes supplied with the machine.

Commercially the X3 is tough enough to deal with all kinds of cleaning. Ranging from hotels and care homes all the way to nightclubs and automotive upholstery, the X3 delivers professional results whatever your needs.