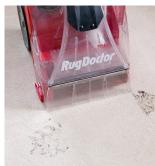

#### **Description**

Our <u>Deep Carpet Cleaner</u> is award-winning and features unique high-performance technology. Your carpets will look plush and smell fresh in no time!

Using powerful, dual cross brushes, this machine cleans your carpet in just one pass. These brushes oscillate through carpet fibres to clean, groom and polish from every angle.

If your carpets harbour stubborn stains, then try our super boost spray. This feature is best for cleaning high traffic areas, such as doorways and hallways, which see a lot of use and wear.

Using powerful, dual cross brushes, this machine cleans your carpet in just one pass.