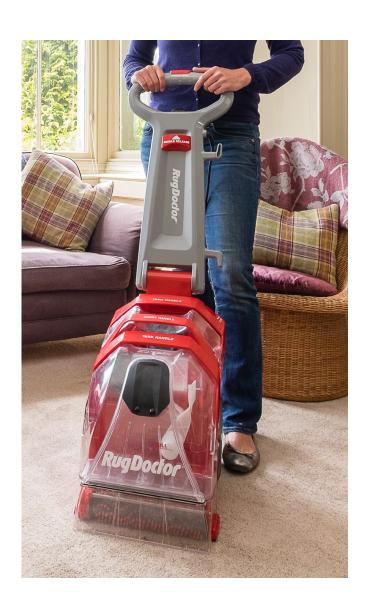

#### **Description**

Our <u>Deep Carpet Cleaner</u> is award-winning and features unique high-performance technology. Your carpets will look plush and smell fresh in no time!

Using powerful, dual cross brushes, this machine cleans your carpet in just one pass. These brushes oscillate through carpet fibres to clean, groom and polish from every angle.

#### Where to Use

Our Deep Carpet Cleaner is a cleaning solution for all around your home.

It is perfect for use on the carpets in your lounge, dining room, hallways and bedrooms. Stubborn stains in high traffic areas are easily handled by using the integrated Super Boost spray. You can even clean right up to your skirting boards and stairs with the handy upholstery attachment that comes supplied with the machine.