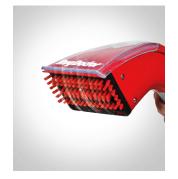

### **Portable Spot Cleaner**

The Portable Spot Cleaner is the solution to nightmare carpet stains. Our powerful motorised hand tool quickly tackles stains deep within your carpets, car interior, upholstery and fabrics.

#### **Description**

At Rug Doctor, we understand that accidents can happen. This is why we've developed the innovative <u>Portable Spot Cleaner</u> - ideal for families and pet owners.

Moving it around is a breeze thanks to its lightweight design and carpet-friendly wheels. The specially designed motorised hand tool tackles stubborn carpet stains easily and the powerful suction technology reduces drying time.

The Portable Spot Cleaner is designed for cleaning up spots, spills, stains and hard-to-reach areas all over your home making it an essential tool for households of all sizes.

Our machines clean deep into carpet fibres, removing dirt and grime buried beneath the surface.