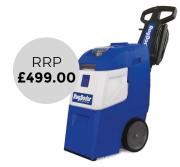

#### Description

The <u>Rug Doctor X3</u> features innovative technology that works to transform old and tired-looking carpets. With its high-powered motor and rugged build quality it is a perfect addition to your home or cleaning business.

Removing embedded dirt and grease is easy with Rug Doctor's one-pass cleaning system. A large 11.4ltr solution tank means you can clean larger areas with ease. The robust build of the machine ensures you will be cleaning carpets to a professional quality for years to come

#### Where to Use

The Rug Doctor X3 is perfect for use around your home as well as all your commercial carpet cleaning needs.

Carpets in your lounge, dining room, hallways and bedrooms are an easy task. You can deep clean any hard to reach areas, such as edges by skirting boards, your stairs, upholstery, mattresses and even your car interior with the handy upholstery attachment that comes supplied with the machine.

Commercially the X3 is tough enough to deal with all kinds of cleaning. Ranging from hotels and care homes all the way to nightclubs and automotive upholstery, the X3 delivers professional results whatever your needs.