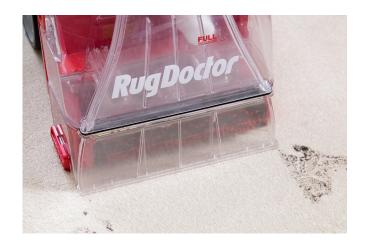

#### **Description**

Our <u>Deep Carpet Cleaner</u> is award-winning and features unique high-performance technology. Your carpets will look plush and smell fresh in no time!

Using powerful, dual cross brushes, this machine cleans your carpet in just one pass. These brushes oscillate through carpet fibres to clean, groom and polish from every angle.

If your carpets harbour stubborn stains, then try our super boost spray. This feature is best for cleaning high traffic areas, such as doorways and hallways, which see a lot of use and wear.

Using powerful, dual cross brushes, this machine cleans your carpet in just one pass.