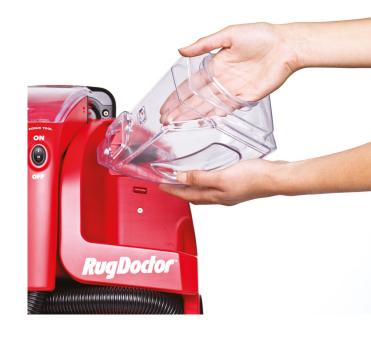

When you have finished your clean we always recommend that you empty the machine of all water. This helps avoid odours and helps alleviate problems that may be caused by letting the machine settle with dirt and water inside.

Checking the vacuum slot for blockages is a great way to ensure you are always getting the maximum level of suction from the machine

When you have finished your clean we always recommend that you empty the machine of all water. This helps avoid odours and helps alleviate problems that may be caused by letting the machine settle with dirt and water inside.