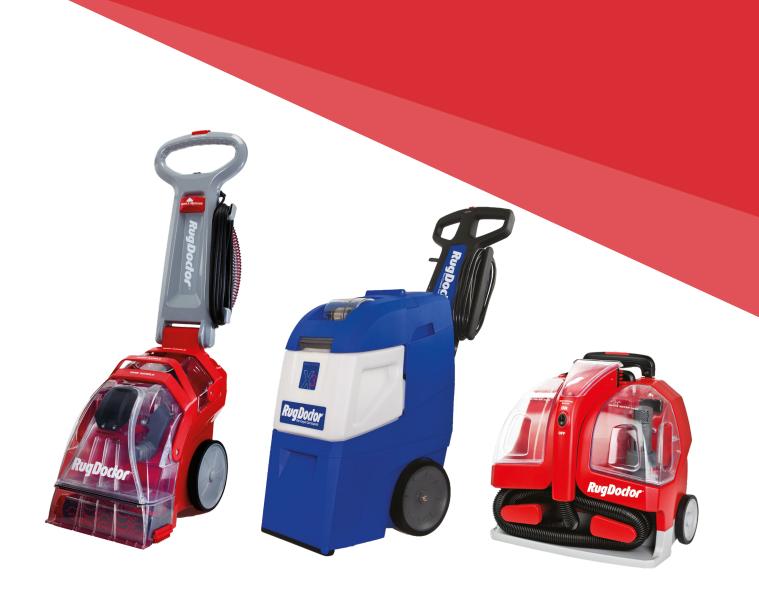

**Pg 17** Ordering Your Carpet Cleaner

Our Carpet Cleaners at a Glance

**Portable Spot Cleaner** 

**Deep Carpet Cleaner** 

**X3 Professional** 

| Weight                     | 7.4<br>KG | 14.4<br>KC | 19.45<br>KG |
|----------------------------|-----------|------------|-------------|
| Retractable Handle         | <b>√</b>  | 1          | <b>✓</b>    |
| Domestic Use               | 1         | 1          | 1           |
| Commercial Use             | ×         | ×          | 1           |
| Outdoor (IPX4 rated**)     | 1         | 1          | 1           |
| Hard Flooring              | ×         | ×          | ×           |
| Small Areas/Rugs           | <b>√</b>  | 1          | 1           |
| Large carpeted areas       | ×         | <b>✓</b>   | 1           |
| Removable dirty water tank | 1         | 1          | 1           |
| Removable clean water tank | 1         | 1          | ×           |
| Upholstery                 | 1         | 1          | 1           |

### **Portable Spot Cleaner**

The Portable Spot Cleaner is the solution to nightmare carpet stains. Our powerful motorised hand tool quickly tackles stains deep within your carpets, car interior, upholstery and fabrics.

#### **Description**

At Rug Doctor, we understand that accidents can happen. This is why we've developed the innovative <u>Portable Spot Cleaner</u> - ideal for families and pet owners.

Moving it around is a breeze thanks to its lightweight design and carpet-friendly wheels. The specially designed motorised hand tool tackles stubborn carpet stains easily and the powerful suction technology reduces drying time.

The Portable Spot Cleaner is designed for cleaning up spots, spills, stains and hard-to-reach areas all over your home making it an essential tool for households of all sizes.

Our machines clean deep into carpet fibres, removing dirt and grime buried beneath the surface.

#### Where to Use

The Portable Spot Cleaner is ideal for those small stains that can happen around the home. It's perfect for use on all household carpets, rugs and upholstery such as sofas and even your mattresses. Its compact design makes cleaning in hard-to-reach areas a breeze.

The machine is IPX4 rated so can withstand splashing water from any direction. This makes it a great solution for cleaning your car interior or upholstered outside furniture.

The compact size of the machine makes it a great space-saving solution within your home and easy to access when the you need to clean an accident in a hurry.